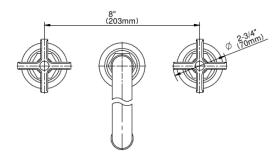

Vignola Collection Vignola Roman Tub (Rough & Trim)

## **Product Features**

- Matching deck-mounted handshower and diverter set available
- Please note to specify the handle insert and finish option R3 or R4