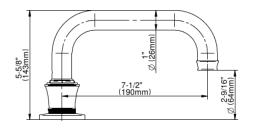

Vignola Collection Vignola Roman Tub (Rough & Trim)

## **Product Features**

- Matching deck-mounted handshower and diverter set available
- Please note to specify the handle insert and finish option R3 or R4