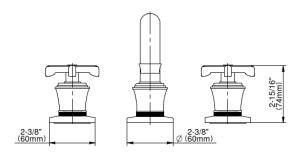

Vignola Collection Vignola Roman Tub (Rough & Trim)

## **Product Features**

- Matching deck-mounted handshower and diverter set available
- Please note to specify the handle insert and finish option R3 or R4