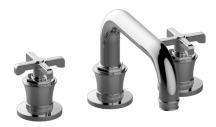

Vignola Collection Vignola Roman Tub (Rough & Trim)

## **Product Features**

- Matching deck-mounted handshower and diverter set available
- Please note to specify the handle insert and finish option R3 or R4