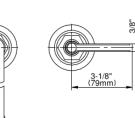

## **Product Features**

- Matching deck-mounted handshower and diverter set available
- Please note to specify the handle insert and finish option R3 or R4

## **Available Finishes**

- 24K Polished Gold
- 24K Brushed Gold
- Brushed Brass PVD®
- Architectural Black<sup>™</sup>
- Brushed Nickel
- Brushed Onyx PVD®
- Rose Gold / Brushed Copper PVD®
- Gunmetal PVD®
- Matte Black
- Olive Bronze
- Onyx PVD®
- Polished Brass PVD®
- Polished Chrome
- Polished Nickel
- Rose Gold / Polished Copper PVD®
- Unfinished Brass
- Unfinished Brushed Brass
- Vintage Brushed Brass
- Architectural White

\* Special order finish - call for availability

2-9/16" (64mm)