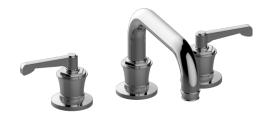

## **Product Features**

- Matching deck-mounted handshower and diverter set available
- Please note to specify the handle insert and finish option R3 or R4