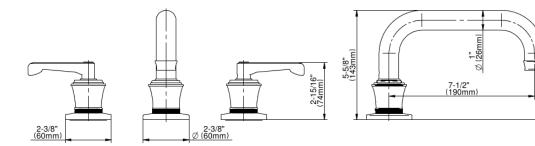

## **Product Features**

- Matching deck-mounted handshower and diverter set available
- Please note to specify the handle insert and finish option R3 or R4