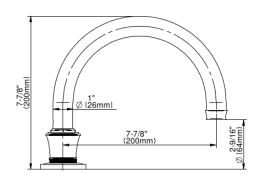

## **G-11652-C20B**Vignola Collection Vignola Roman Tub (Rough & Trim)





## **Product Features**

- Matching deck-mounted handshower and diverter set available
- Please note to specify the handle insert and finish option R3 or R4

## **Available Finishes**

- 24K Polished Gold
- · 24K Brushed Gold
- Brushed Brass PVD®
- Architectural Black™
- Brushed Nickel
- Brushed Onyx PVD®
- Rose Gold / Brushed Copper PVD®
- Gunmetal PVD®
- Matte Black
- · Olive Bronze
- Onyx PVD®
- Polished Brass PVD®
- Polished Chrome
- Polished Nickel
- Rose Gold / Polished Copper PVD®
- Unfinished Brass
- Unfinished Brushed Brass
- Vintage Brushed Brass
- Architectural White







<sup>\*</sup> Special order finish - call for availability