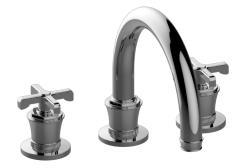

## **G-11652-C20B**Vignola Collection Vignola Roman Tub (Rough & Trim)

## **Product Features**

- Matching deck-mounted handshower and diverter set available
- Please note to specify the handle insert and finish option R3 or R4