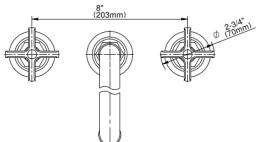

## **G-11652-C20B**Vignola Collection Vignola Roman Tub (Rough & Trim)





## **Product Features**

- Matching deck-mounted handshower and diverter set available
- Please note to specify the handle insert and finish option R3 or R4

## **Available Finishes**

- 24K Polished Gold
- · 24K Brushed Gold
- Brushed Brass PVD®
- Architectural Black™
- Brushed Nickel
- Brushed Onyx PVD®
- Rose Gold / Brushed Copper PVD®
- Gunmetal PVD®
- Matte Black
- · Olive Bronze
- Onyx PVD®
- Polished Brass PVD®
- Polished Chrome
- Polished Nickel
- Rose Gold / Polished Copper PVD®
- Unfinished Brass
- Unfinished Brushed Brass
- Vintage Brushed Brass
- Architectural White







<sup>\*</sup> Special order finish - call for availability