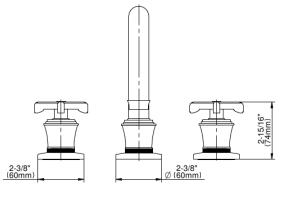

## **G-11652-C20B**Vignola Collection Vignola Roman Tub (Rough & Trim)





## **Product Features**

- Matching deck-mounted handshower and diverter set available
- Please note to specify the handle insert and finish option R3 or R4

## **Available Finishes**

- 24K Polished Gold
- · 24K Brushed Gold
- Brushed Brass PVD®
- Architectural Black™
- Brushed Nickel
- Brushed Onyx PVD®
- Rose Gold / Brushed Copper PVD®
- Gunmetal PVD®
- Matte Black
- · Olive Bronze
- Onyx PVD®
- Polished Brass PVD®
- Polished Chrome
- Polished Nickel
- Rose Gold / Polished Copper PVD®
- Unfinished Brass
- Unfinished Brushed Brass
- Vintage Brushed Brass
- Architectural White







<sup>\*</sup> Special order finish - call for availability