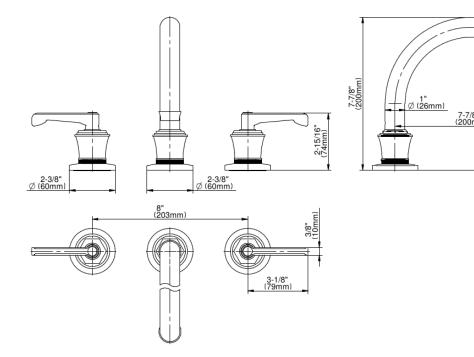

## G-11652-LM60B

Vignola Collection Vignola Roman Tub (Rough & Trim)

## **Product Features**

- Matching deck-mounted handshower and diverter set available
- Please note to specify the handle insert and finish option R3 or R4