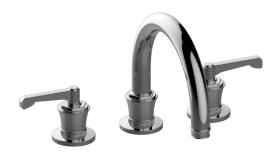

## G-11652-LM60B

Vignola Collection Vignola Roman Tub (Rough & Trim)

## **Product Features**

- Matching deck-mounted handshower and diverter set available
- Please note to specify the handle insert and finish option R3 or R4