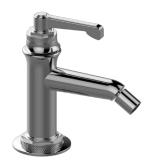

## G-11660-LM60

Vignola Collection Vignola Bidet Faucet

## **Product Features**

- Single hole installation
- Aerated flow rate ~2.2 gpm @60psi
- Includes pop-up drain assembly with overflow