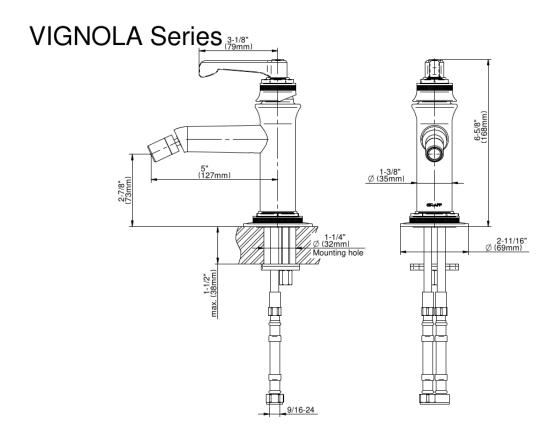

## G-11660-LM60

Vignola Collection Vignola Bidet Faucet

## **Product Features**

- Single hole installation
- Aerated flow rate ~2.2 gpm @60psi
- Includes pop-up drain assembly with overflow