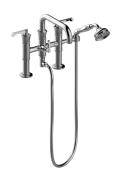

## G-11659-LM60B

Vignola Collection Vignola Deck-Mounted Tub Filler (Rough & Trim)

## **Product Features**

- · Deck-mount installation
- Aerated spout flow rate ~7 gpm @ 45 psi
- Handshower flow rate ≤1.5 max gpm
- 8-7/8" spout reachIncludes handshower with 59" spiral flexible hose (PVD finishes use 59" flex hose)
- Please note to specify the handle insert and finish option R3 or R4