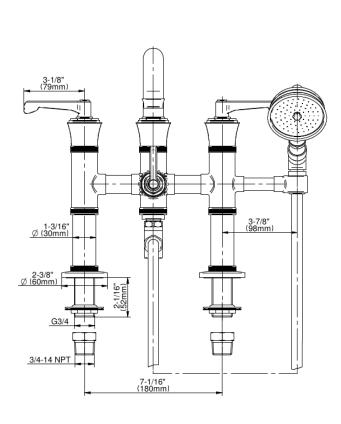

## **Product Features**

- · Deck-mount installation
- Aerated spout flow rate ~7 gpm @ 45 psi
- Handshower flow rate ≤1.5 max gpm
- 8-7/8" spout reachIncludes handshower with 59" spiral flexible hose (PVD finishes use 59" flex hose)
- Please note to specify the handle insert and finish option R3 or R4