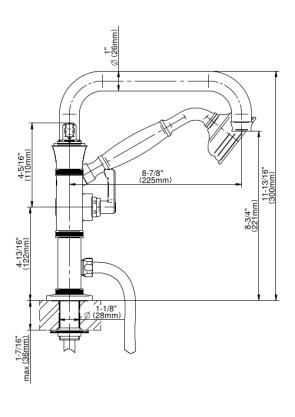

## **Product Features**

- · Deck-mount installation
- Aerated spout flow rate ~7 gpm @ 45 psi
- Handshower flow rate ≤1.5 max gpm
- 8-7/8" spout reachIncludes handshower with 59" spiral flexible hose (PVD finishes use 59" flex hose)
- Please note to specify the handle insert and finish option R3 or R4