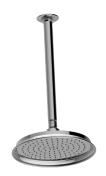

## **Product Features**

- 9" low-profile rain showerhead
- 12" ceiling shower arm and flange
- 126 no-clog, easy to clean rubber spray nozzles
- Showerhead flow rate ≤ 1.8 max gpm