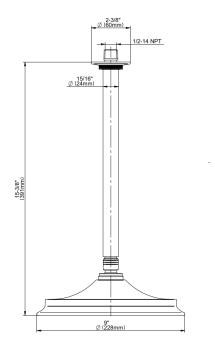

## **Product Features**

- 9" low-profile rain showerhead
- 12" ceiling shower arm and flange
- 126 no-clog, easy to clean rubber spray nozzles
- Showerhead flow rate ≤ 1.8 max gpm