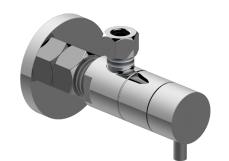

## **G-9170-LM41A** M.E. Collection Angle Stop with Decorative Handle

## **Product Features**

- Quarter turn ceramic disc
- cartridge
- 5/8" OD inlet
- 3/8" OD outlet