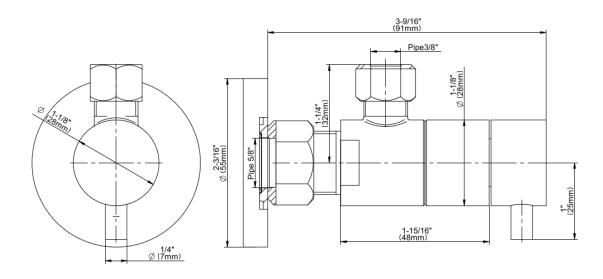

## **G-9170-LM41A** M.E. Collection Angle Stop with Decorative Handle

## **Product Features**

- Quarter turn ceramic disc
- cartridge
- 5/8" OD inlet
- 3/8" OD outlet