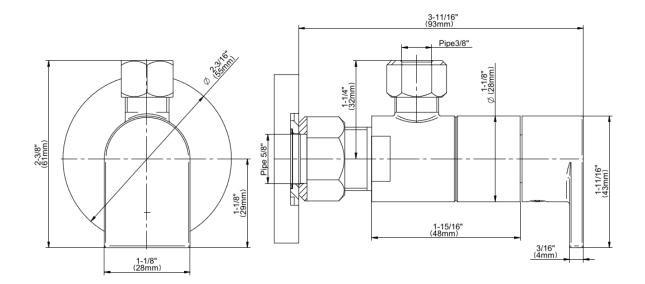

## G-9170-LM31A

Solar Collection Angle Stop with Decorative Handle

## **Product Features**

- Quarter turn ceramic disc cartridge
- 5/8" OD inlet
- 3/8" OD outlet