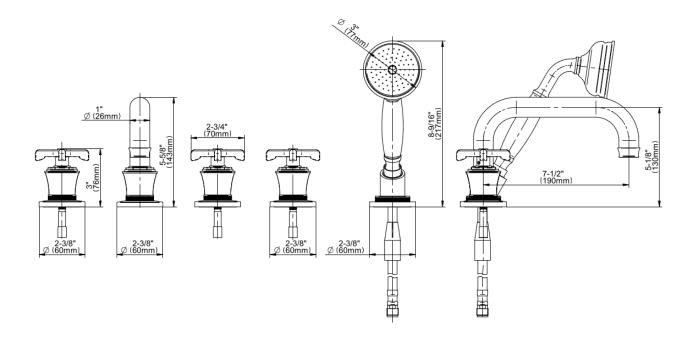

Vignola Collection Vignola Roman Tub Set (Rough & Trim)





## **Product Features**

- Aerated flow rate ~7 gpm @45 psi
- Handshower flow rate ≤1.5 max gpm
- Deck-mounted handshower and diverter set included
- Please note to specify the handle insert and finish option R3 or R4

## **Available Finishes**

- 24K Polished Gold
- 24K Brushed Gold
- Brushed Brass PVD®
- Architectural Black™
- Brushed Nickel
- Brushed Onyx PVD®
- Rose Gold / Brushed Copper PVD®
- Gunmetal PVD®
- Matte Black
- Olive Bronze
- Onyx PVD®
- Polished Brass PVD®
- Polished Chrome
- Polished Nickel
- Rose Gold / Polished Copper PVD®
- Unfinished Brass
- Unfinished Brushed Brass
- Vintage Brushed Brass
- Architectural White

<sup>\*</sup> Special order finish - call for availability