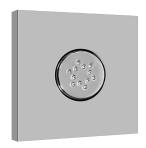

## Square Flush Mount Body Spray w/ Solid Brass Swivel Head

## **Product Features**

- 12 no-clog, easy-clean silicon iets
- Metal ball-joint allows for 18° angle adjustment of body spray
- Brass wall escutcheon and flush-mounted trim
- 1/2" NPT female thread inlet
- Body spray flow rate ≤ 1.5 max gpm