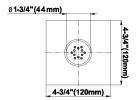

## **Product Features**

- 12 no-clog, easy-clean silicon iets
- Metal ball-joint allows for 18° angle adjustment of body spray
- Brass wall escutcheon and flush-mounted trim
- 1/2" NPT female thread inlet
- Body spray flow rate ≤ 1.5 max gpm