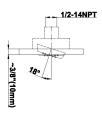

## **Product Features**

- 12 no-clog, easy-clean silicon iets
- Metal ball-joint allows for 18° angle adjustment of body spray
- Brass wall escutcheon and flush-mounted trim
- 1/2" NPT female thread inlet
- Body spray flow rate ≤ 1.5 max gpm