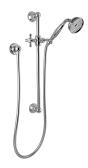

## G-8600-C3S

Traditional Handshower w/Wall-Mounted Slide Bar

## **Product Features**

- 22" wall-mounted slide bar and 59" shower hose
- Includes Traditional Handshower - G-8604
- Adjustable bracket fits all hoses with conical nut
- Includes 1/2" NPT male threaded wall supply elbow
- Handshower flow rate ≤1.5 max gpm