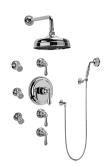

## GA1.222B-LM34S

Adley Thermostatic Set w/Body Sprays & Handshower (Rough & Trim)

## **Product Features**

- 3/4" Thermostatic Valve
- 8" Showerhead with 11" Wall-Mount Arm & Flange
- Swivel Body Sprays (3 pieces)
- Handshower Set w/Wall Bracket and Wall Elbow
- Stop/Volume Control Valves (3 pieces)
- Showerhead Features No-Clog, Easy-Clean Spray Nozzles
- Optional Extension Kit
- 3/4" Thermostatic Rough Valve Flow Rate ~18 gpm @60 psi
- Flow Rates: showerhead ≤2.0 max gpm, handshower ≤1.5 max gpm