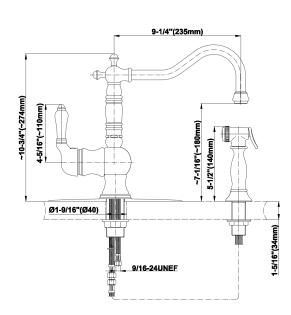

## G-4235-LM7 Adley Collection Adley Kitchen Faucet w/ Side Spray

## **Product Features**

- Swivel spout
- Includes matching side spray
- Optional G-9911 base plate Aerated flow rate  $\leq$  1.8 max
  - gpm
- Reverse osmosis compatible