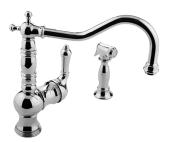

## G-4235-LM7 Adley Collection Adley Kitchen Faucet w/ Side Spray

## **Product Features**

- Swivel spout
- Includes matching side spray
- Optional G-9911 base plate Aerated flow rate  $\leq$  1.8 max
  - gpm
- Reverse osmosis compatible