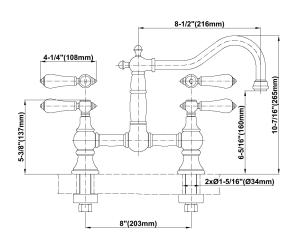

## **Product Features**

- Installs on 8" centers
- Swivel spout
- Aerated flow rate ≤ 1.8 max gpm
- Reverse osmosis compatible