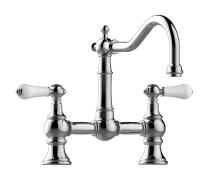

## G-4840-LC1

Adley Collection Adley Bridge Kitchen Faucet

## **Product Features**

- Installs on 8" centers
- Swivel spout
- Aerated flow rate ≤ 1.8 max gpm
- Reverse osmosis compatible