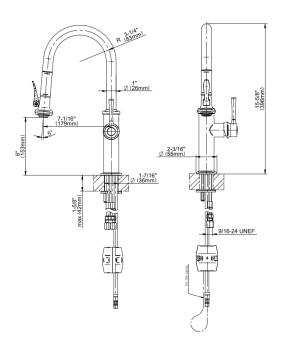

## G-5130-LM67K

Segovia Collection Segovia Pull-Down Bar/Prep Faucet

## **Product Features**

- Chef's Pro Edition
- Single-hole installation
- Swivel spout
- Dual-function spray/stream pull-out sprayhead
- Aerated flow rate ≤ 1.8 max gpm
- Reverse osmosis compatible