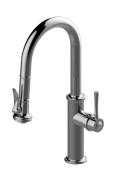

## G-5130-LM67K

Segovia Collection Segovia Pull-Down Bar/Prep Faucet

## **Product Features**

- Chef's Pro Edition
- Single-hole installation
- Swivel spout
- Dual-function spray/stream pull-out sprayhead
- Aerated flow rate ≤ 1.8 max gpm
- Reverse osmosis compatible