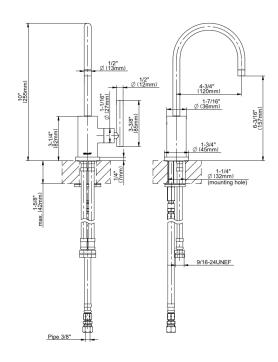

## **Product Features**

- Single-hole installation
- Swivel spout
- Flow rate ≤ 0,7 gpm; may vary based on hot water tank used
- Quarter turn ceramic disc cartridge
- Reverse osmosis compatible