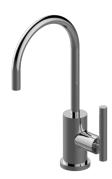

## G-5950H-LM49D

Sospiro Collection Sospiro Hot Water Dispenser

## **Product Features**

- Single-hole installation
- Swivel spout
- Flow rate ≤ 0,7 gpm; may vary based on hot water tank used
- Quarter turn ceramic disc cartridge
- Reverse osmosis compatible