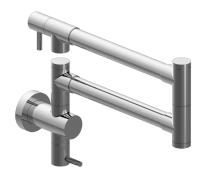

## G-4910-LM57P

Harley Collection Harley Kitchen Pot Filler

## **Product Features**

- Dual jointed swing spout
- Dual shut off
- Aerated flow rate ≤ 1.8 max gpm
- Quarter turn ceramic disc cartridge
- Reverse osmosis compatible