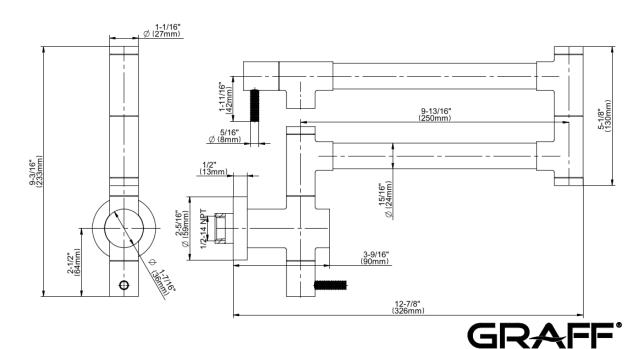

## G-4910-LM57P

Harley Collection Harley Kitchen Pot Filler

## **Product Features**

- Dual jointed swing spout
- Dual shut off
- Aerated flow rate ≤ 1.8 max gpm
- Quarter turn ceramic disc cartridge
- Reverse osmosis compatible