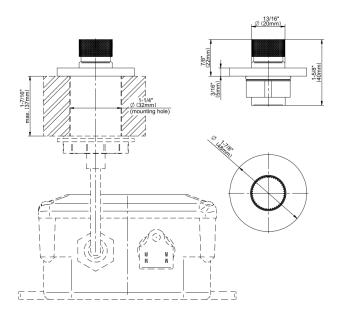

## **Product Features**

- Use to activate garbage disposal's electric on/off switch by using an air tube
- Solid brass construction
- Use with G-09946 Air Activation Switch Control Box