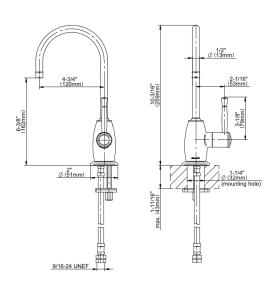

## G-5945C-LM68D

Duxbury Collection Duxbury Cold Water Dispenser

## **Product Features**

- Single-hole installation
- Swivel spout
- Flow rate  $\leq$  1.8 max gpm
- Quarter turn ceramic disc cartridge
- Reverse osmosis compatible