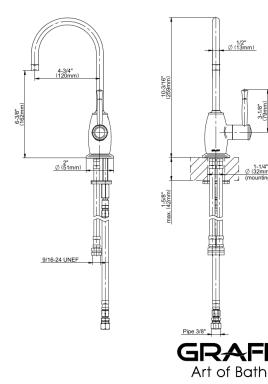

## G-5945H-LM68D

Duxbury Collection
Duxbury Hot Water Dispenser

## **Product Features**

- Single-hole installation
- Swivel spout
- Flow rate ≤ 1.8 max gpm
- Quarter turn ceramic disc cartridge
- Reverse osmosis compatible