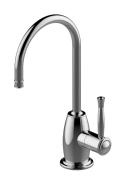

## G-5945H-LM68D

Duxbury Collection
Duxbury Hot Water Dispenser

## **Product Features**

- Single-hole installation
- Swivel spout
- Flow rate ≤ 1.8 max gpm
- Quarter turn ceramic disc cartridge
- Reverse osmosis compatible