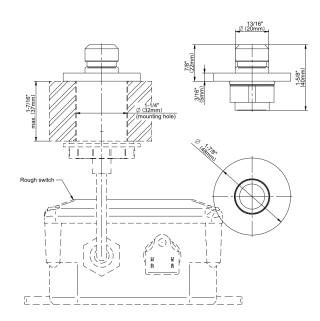

## **Product Features**

- Use to activate garbage disposal's electric on/off switch by using an air tube
- Solid brass construction
  Use with G-09946 Air
- Use with G-09946 Air Activation Switch Control Box