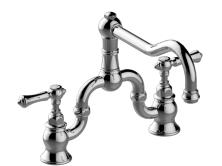

## **G-4870-LM15** Adley Collection Adley Bridge Kitchen Faucet

## **Product Features**

- Swivel Spout
  Aerated flow rate ≤1.8 max gpm
- Reverse osmosis compatible