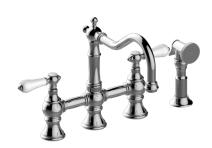

## G-4846-LC1

**Adley Collection** Adley Bridge Kitchen Faucet with Side Spray

## **Product Features**

- Installs on 8" centers
- Swivel spout
- Includes matching side spray
- Aerated flow rate ≤ 1.8 max gpm
- Side Spray flow rate <1.8 max gpm
- Reverse osmosis compatible