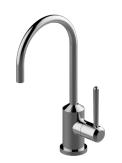

## G-5955H-LM52D Conical Collection

Conical Hot Water Dispenser

## **Product Features**

- Single-hole installation
- Swivel spout
- Flow rate ≤ 0,7 gpm; may vary based on hot water tank used
- Quarter turn ceramic disc cartridge
- Reverse osmosis compatible