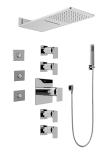

## **GH1.123A-LM31S** Aqua-Sense Collection Full Square Thermostatic Shower System

## **Product Features**

- 3/4" thermostatic valve and trim
- G-8226 dual-function showerhead, with rainfall & cascade settings, features 100 no-clog, easy-clean spray nozzles
- Swivel body sprays (3 pieces)
- Handshower set w/wall bracket
- Stop/volume control valves and trim (4 pieces)
- 3/4" thermostatic rough valve flow rate ~18 gpm @ 60 psi
- Flow Rates: rainfall ≤2.0 max gpm, cascade ≤2.0 max gpm, handshower≤ 1.5max gpm