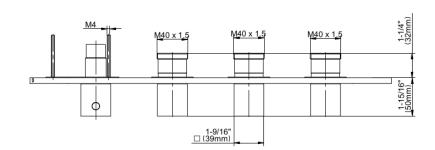

## G-8058H-SH0-T

Aqua-Sense Collection Round M-Series Valve Horizontal Trim with Four Handles