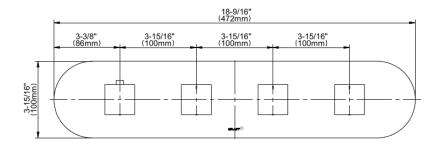

## G-8058H-SH0-T

Aqua-Sense Collection Round M-Series Valve Horizontal Trim with Four Handles