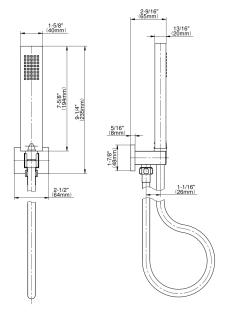

# Square Handshower w/Wall Bracket and Integrated Wall Supply Elbow

#### **Product Features**

- Handshower w/wall bracket and integrated wall supply elbow
- 59" long shower hose
- Handshower flow rate ≤ 1.5 max gpm
- Includes internal backflow preventer