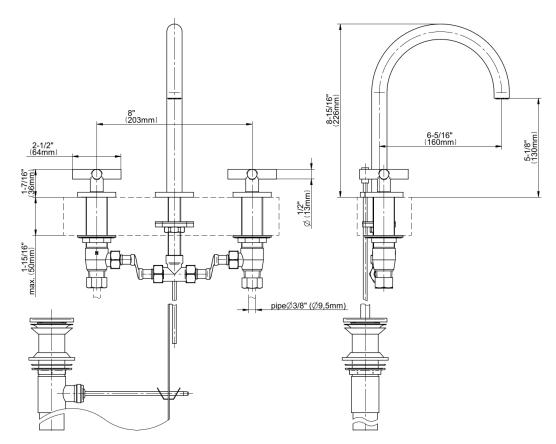

## **Product Features**

- Aerated flow rate  $\leq 1.2 \text{ max}$ gpm •
- Includes pop-up drain assembly w/lift rod & overflow Optional decorative trap
- G-9970