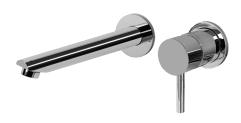

## G-6138-LM41W

M.E./M.E. 25 Collection M.E. 25 Wall-Mounted Lavatory Faucet w/ Single Handle

## **Product Features**

- Wall-mount spout and handle installation
- Aerated flow rate ≤1.2 max gpm
- 7-1/2" spout reach
- Drain assembly not included
- Optional Matching Decorative Trap G-9970
- Optional extension kit
- Handle may be installed on left or right of spout