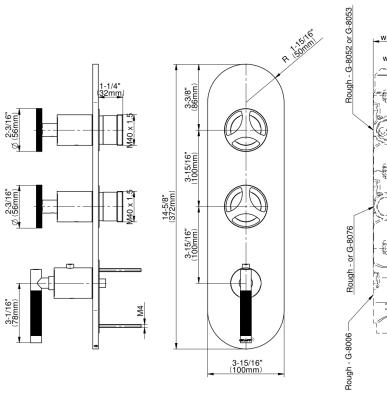

## G-8056-LM57C19-T

Harley Collection Harley M-Series Valve Trim with Three Handles

## **Product Features**

- Three metal handles
- Decorative trim plate
- Use with M-Series rough valves