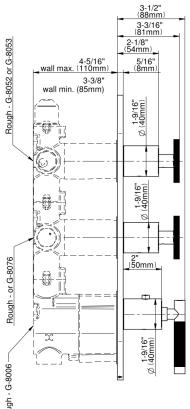

## G-8056-LM57C19-T

Harley Collection Harley M-Series Valve Trim with Three Handles

## **Product Features**

- Three metal handles
- Decorative trim plate
- Use with M-Series rough valves