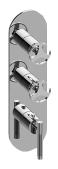

## G-8056-LM57C19-T

Harley Collection Harley M-Series Valve Trim with Three Handles

## **Product Features**

- Three metal handles
- Decorative trim plate
- Use with M-Series rough valves