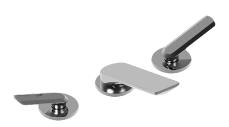

Sento Collection Sento Widespread Lavatory Faucet

## **Product Features**

- Installs on 8" centers
- Aerated flow rate ≤1.2 max gpm
- 1-3/16" hole cutout (x3)
- Includes push-top umbrella pop-up drain with overflow
- Optional matching decorative trap G-9970