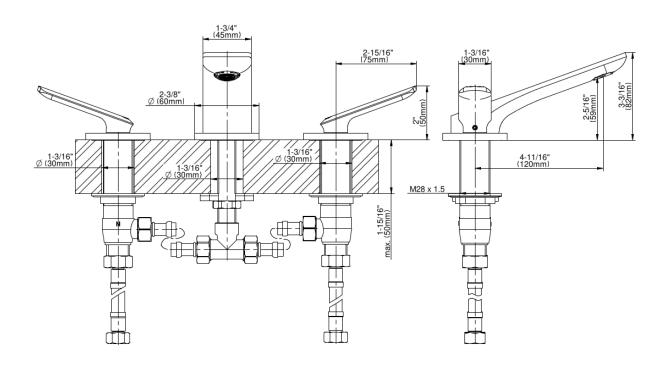

## **Product Features**

- Installs on 8" centers
- Aerated flow rate ≤1.2 max gpm
- 1-3/16" hole cutout (x3)
- Includes push-top umbrella pop-up drain with overflow
- Optional matching decorative trap G-9970