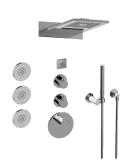

## **Product Features**

- 3/4" thermostatic valve and trim
- 3/4" 2-way diverter valve and trim (2 pieces)
- G-8201 dual-function, stainless steel showerhead, with rainfall and cascade settings, features 134 no-clog, easy-clean spray nozzles
- Single LED light with 6 color variations
- Flush-mounted swivel body sprays (3 pieces)
- Handshower set with wall bracket and 59" hose
- Optional extension kit
- Additional valve details and flow rates
- Flow rates: rainfall ≤ 2.0 max gpm, cascade ≤ 2.0 max gpm, handshower ≤ 1.5 max gpm, body sprays ≤ 1.5 max gpm each