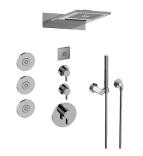

## GL3.124SE-LM46E0

Terra Collection M-Series Full Thermostatic Shower System with LED

## **Product Features**

trim (2 pieces)

 G-8201 dual-function, stainless steel showerhead, with rainfall and cascade settings, features 134 no-clog, easy-clean spray nozzles
Single LED light with 6 color

trim

## **Available Finishes**

Polished Chrome

\* Special order finish - call for availability

variationsFlush-mounted swivel body sprays (3 pieces)

• 3/4" thermostatic valve and

• 3/4" 2-way diverter valve and

- Handshower set with wall bracket and 59" hose
- Optional extension kit
- Flow rates: rainfall ≤ 2.0 max gpm, cascade ≤ 2.0 max gpm, handshower ≤ 1.5 max gpm, body sprays ≤ 1.5 max gpm each