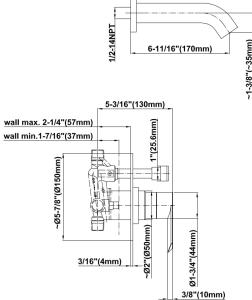

## **Product Features**

- 1/2" pressure balance valve with diverter and trim
- 8" showerhead with 12" wallmounted shower arm
- Showerhead features no-clog, easy-clean spray nozzles
- 6" contemporary tub spout
- Optional extension kit
- Showerhead flow rate ≤ 1.8 max gpm