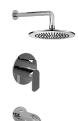

## G-7280-LM45S

Phase Collection Pressure Balancing Shower System - Tub and Shower

## **Product Features**

- 1/2" pressure balance valve with diverter and trim
- 8" showerhead with 12" wallmounted shower arm
- Showerhead features no-clog, easy-clean spray nozzles
- 6" contemporary tub spout
- Optional extension kit
- Showerhead flow rate ≤ 1.8 max gpm