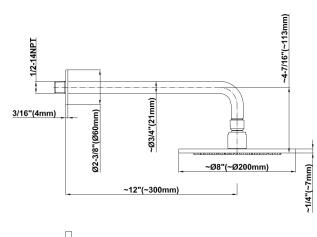

## **Product Features**

- 1/2" pressure balance valve with diverter and trim
- 8" showerhead with 12" wallmounted shower arm
- Showerhead features no-clog, easy-clean spray nozzles
- 6" contemporary tub spout
- Optional extension kit
- Showerhead flow rate ≤ 1.8 max gpm