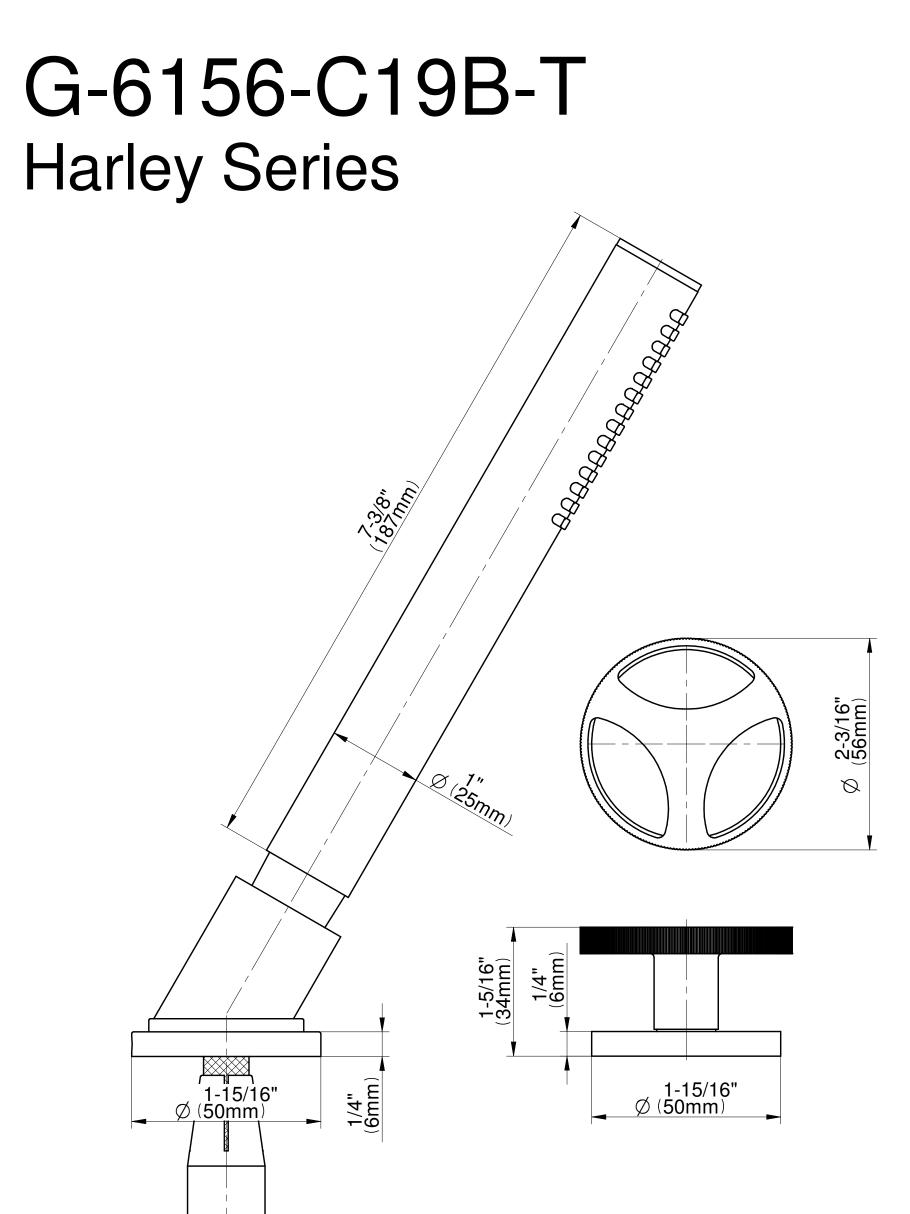

BATHROOM Harley Deck-Mounted Handshower and Diverter Set G-6156-C19B

# Information

- Matches G-6750-\*\*\* Roman tub set
- Handshower hose included

**Brushed Onyx** 

**PVD**®

Nickel

Gunmetal **PVD**®

Polished Chrome/Onyx **PVD**® Accents

Polished Nickel/Onyx **PVD**® Accents

White

Handshower & Diverter Trim set is designed to operate with rough G-1057

## Product Features

• Durable diverter valve

The measurements shown are for reference only. Products and specifications shown are subject to change without notice. Revised 8/2017 <u>www.graff-faucets.com</u> | phone: 800-954-4723 BATHROOM Harley Deck-Mounted Handshower and Diverter Set G-6156-C19B