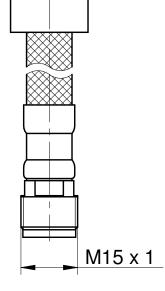

**Brushed Onyx** 

**PVD**®

Nickel

Gunmetal **PVD**®

Polished Chrome/Onyx **PVD**® Accents

Polished Nickel/Onyx **PVD**® Accents

White

Handshower & Diverter Trim set is designed to operate with rough G-1057