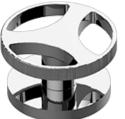

BATHROOM Harley Deck-Mounted Handshower and Diverter Set G-6156-C19B

# Information

- Matches G-6750-\*\*\* Roman tub set
- Handshower hose included