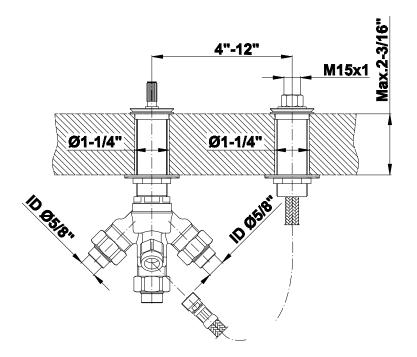

## Product Features

• Durable diverter valve

The measurements shown are for reference only. Products and specifications shown are subject to change without notice. Revised 8/2017 <u>www.graff-faucets.com</u> | phone: 800-954-4723 BATHROOM Harley Deck-Mounted Handshower and Diverter Set G-6156-C19B