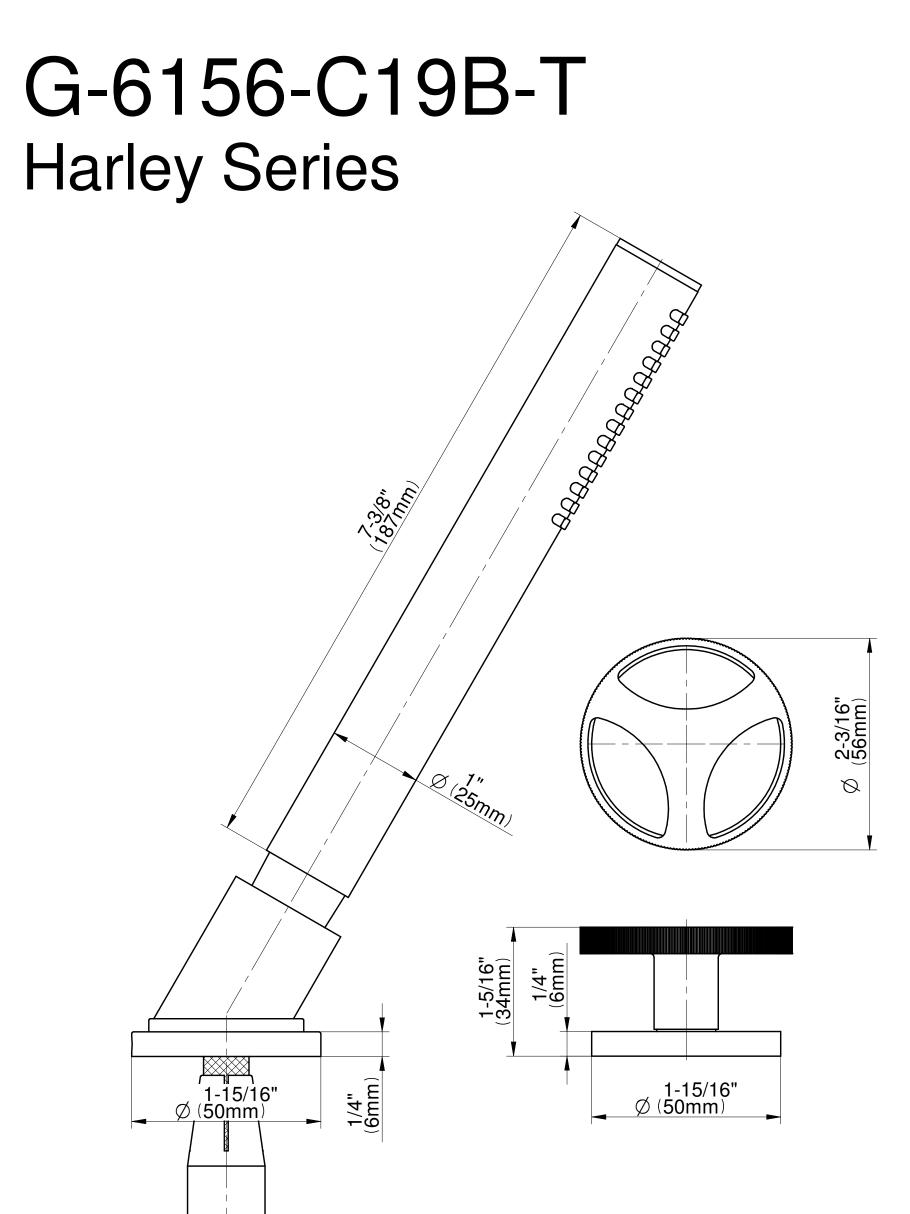

BATHROOM Harley Deck-Mounted Handshower and Diverter Set G-6156-C19B

## Product Features

• Durable diverter valve

The measurements shown are for reference only. Products and specifications shown are subject to change without notice. Revised 8/2017 <u>www.graff-faucets.com</u> | phone: 800-954-4723 BATHROOM Harley Deck-Mounted Handshower and Diverter Set G-6156-C19B