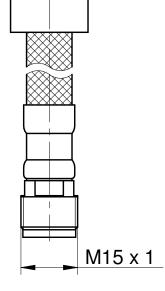

**Brushed Onyx** 

**PVD**®

Nickel

Gunmetal **PVD**®

Polished Chrome/Onyx **PVD**® Accents

Polished Nickel/Onyx **PVD**® Accents

White

Handshower & Diverter Trim set is designed to operate with rough G-1057

## Product Features

• Durable diverter valve

The measurements shown are for reference only. Products and specifications shown are subject to change without notice. Revised 8/2017 <u>www.graff-faucets.com</u> | phone: 800-954-4723 BATHROOM Harley Deck-Mounted Handshower and Diverter Set G-6156-C19B