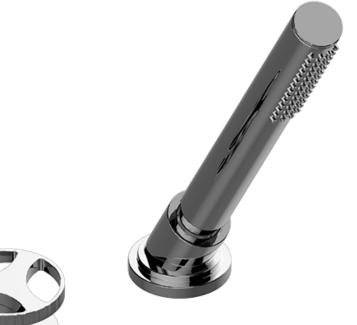

**® Accents



Polished Nickel/Onyx **PVD**® Accents



White



Handshower & Diverter Trim set is designed to operate with rough G-1057









# Information

• Durable diverter valve

### **Finishes**



Gold Gold



**PVD**® Accents



24K Polished 24K Brushed 24K Brushed Brushed Brass Architectural **PVD**® Black™





Polished



Brushed

Nickel

Polished Chrome/Onyx **PVD**® Accents



**PVD**®

Polished

Nickel



Gunmetal **PVD**®



Polished Nickel/Onyx **PVD**® Accents







## Product Features

• Durable diverter valve





The measurements shown are for reference only. Products and specifications shown are subject to change without notice. Revised 8/2017 <u>www.graff-faucets.com</u> | phone: 800-954-4723 BATHROOM Harley Deck-Mounted Handshower and Diverter Set G-6156-C19B







# Information

- Matches G-6750-\*\*\* Roman tub set
- Handshower hose included

### **Finishes**









**PVD**®

Matte Black Olive Bronze Onyx PVD® Polished Brass **PVD**®



Black™

Polished

Chrome

Brushed

Nickel



**Brushed Onyx** 

**PVD**®

Nickel



Gunmetal **PVD**®



Polished Chrome/Onyx **PVD**® Accents



Polished Nickel/Onyx **PVD**® Accents



White



Handshower & Diverter Trim set is designed to operate with rough G-1057