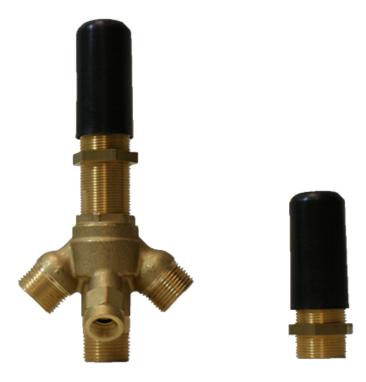

**Brushed Onyx** 

**PVD**®

Nickel

Gunmetal **PVD**®

Polished Chrome/Onyx **PVD**® Accents

Polished Nickel/Onyx **PVD**® Accents

White

Handshower & Diverter Trim set is designed to operate with rough G-1057