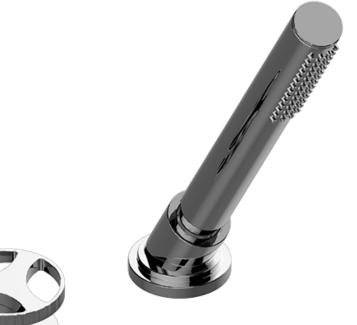

BATHROOM Harley Deck-Mounted Handshower and Diverter Set G-6156-C19B

# Information

- Matches G-6750-\*\*\* Roman tub set
- Handshower hose included

# Information

• Durable diverter valve

## Product Features

• Durable diverter valve

The measurements shown are for reference only. Products and specifications shown are subject to change without notice. Revised 8/2017 <u>www.graff-faucets.com</u> | phone: 800-954-4723 BATHROOM Harley Deck-Mounted Handshower and Diverter Set G-6156-C19B