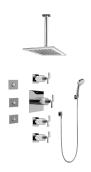

## GC1.131A-C9S

Immersion Collection Contemporary Square Thermostatic Set w/Body Sprays & Handshower (Rough & Trim)

## **Product Features**

- 8" Rain Showerhead with 12" Ceiling-Mounted Shower Arm
- Flush-Mounted Swivel Body Sprays (3 pieces)
- Handshower Set w/Wall Bracket and Multi-function Handshower
- 3/4" Thermostatic Valve
- Stop/Volume Control Valves (3 pieces)
- Flow rates: showerhead ≤ 1.8 max gpm, handshower ≤ 1.5 max gpm, body sprays ≤ 1.5 max gpm each
- Optional Extension Kit Available