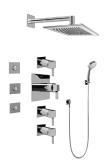

## GC1.132A-LM39S

Qubic Collection Contemporary Square Thermostatic Set w/Body Sprays & Handshower (Rough & Trim)

## **Product Features**

- 8" Rain Showerhead with 12" Wall-Mounted Shower Arm
- Flush-Mounted Swivel Body Sprays (3 pieces)
- Handshower Set w/Wall Bracket and Multi-function Handshower
- 3/4" Thermostatic Valve
- Stop/Volume Control Valves (3 pieces)
- Flow rates: showerhead ≤ 1.8 max gpm, handshower ≤ 1.5 max gpm, body sprays ≤ 1.5 max gpm each
- Optional Extension Kit Available