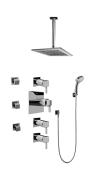

## GC1.231A-LM39S

Qubic Collection Contemporary Square Thermostatic Set w/Body Sprays & Handshower (Rough & Trim)

## **Product Features**

- 8" Rain Showerhead with 12" Ceiling-Mounted Shower Arm
- Square Body Sprays w/Solid Brass Swivel Head (3 pieces)
- Handshower Set w/Wall Bracket and Multi-function Handshower
- 3/4" Thermostatic Valve
- Stop/Volume Control Valves (3 pieces)
- Flow rates: showerhead ≤ 1.8 max gpm, handshower ≤ 1.5 max gpm, body sprays ≤ 1.5 max gpm each
- Optional Extension Kit