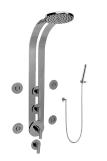

## GD1.120A-LM42S

Sento Collection Round Thermostatic Ski Shower Set w/Body Sprays & Handspray (Rough & Trim)

## **Product Features**

- 3/4" Thermostatic Valve and Trim
- Showerhead with No-Clog, Easy-Clean Spray Nozzles
- Swivel Body Sprays (4 pieces)Handshower Set w/Wall
- Bracket • Stop/Volume Control Valves and Trim (3 pieces)
- Optional Extension Kit Available
- 3/4" Thermostatic Rough Valve Flow Rate ~18 gpm @60 psi
- Flow Rate: showerhead ≤2.5 max gpm, handshower ≤1.5 max gpm