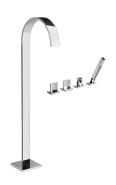

## G-1853-C14B

Sade Collection Sade Floor-Mounted Tub Filler w/Deck-Mounted Handshower & Diverter

## **Product Features**

- Floor-mounted spout in stall at ion
- Aerated Flow Rate ~10.6 gpm @45 psi
- Handshower flow rate ≤1.5 max gpm
- 9-7/8" spout reach37"- 40" ~spout height
- Optional in-line pressure balancing valve
- Deck-mounted handle installation