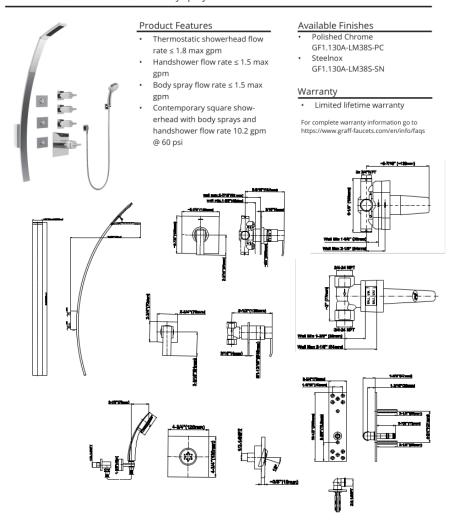

## **Product Features**

- Thermostatic Showerhead Flow Rate 2.1 gpm @ 60 psi
- Handshower Flow Rate 1.5 gpm @ 60 psi
- Body Spray Flow Rate 2.5 gpm
   60 psi
- Contemporary Square Showerhead w/Body Sprays and Handshower Flow Rate 10.2 gpm @ 60 psi

## **Available Finishes**

- Polished Chrome
- Steelnox® (Satin Nickel)
- \* Special order finish call for availability