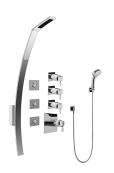

## GF1.130A-LM38S

Luna Collection

Luna Thermostatic Shower Set with Body Sprays and Handshower

The measurements shown are for reference only. Products and specifications shown are subject to change without notice. Revised 11/2018.

## GF1.130A-LM39S

Qubic Collection Luna Thermostatic Shower Set w/ Body Sprays & Handshower (Rough & Trim)