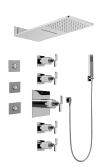

## GH1.123A-C9S

Aqua-Sense Collection Full Square Thermostatic Shower System

## **Product Features**

- 3/4" thermostatic valve and trim
- G-8226 dual-function showerhead, with rainfall & cascade settings, features 100 no-clog, easy-clean spray nozzles
- Swivel body sprays (3 pieces)
- Handshower set w/wall bracket
- Stop/volume control valves and trim (4 pieces)
- 3/4" thermostatic rough valve flow rate ~18 gpm @ 60 psi
- Flow Rates: rainfall ≤2.0 max gpm, cascade ≤2.0 max gpm, handshower≤ 1.5max gpm