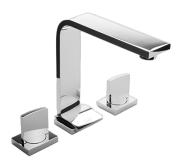

## **G-3610-C14** Targa Collection Targa Widespread Lavatory Faucet

## **Product Features**

- Installs on 8" centers
  Aerated flow rate ≤ 1.2 max
- gpm
  1-31/64" (x2) hole cutout (handles), 1" hole cutout (spout)
- Includes Push-Top Umbrella Pop-up Drain w/Overflow
- Optional Decorative Trap G-9971
- Rough Valve Included with Handles