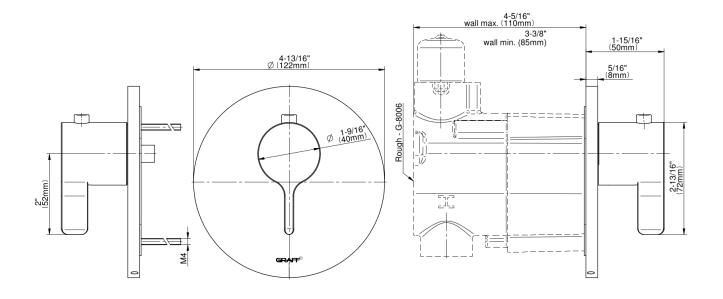

## G-8037-LM46E-T

Terra Collection Terra M-Series Thermostatic Valve Trim with Handle

## **Product Features**

- Single metal handle
- Decorative trim plate
- Use with G-8006 thermostatic rough valve
- To complete package, you must order rough valve