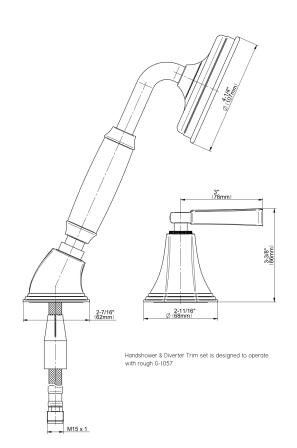

## G-6855-LM47B

Finezza Collection Finezza UNO Deck-Mounted Hanshower & Diverter Set