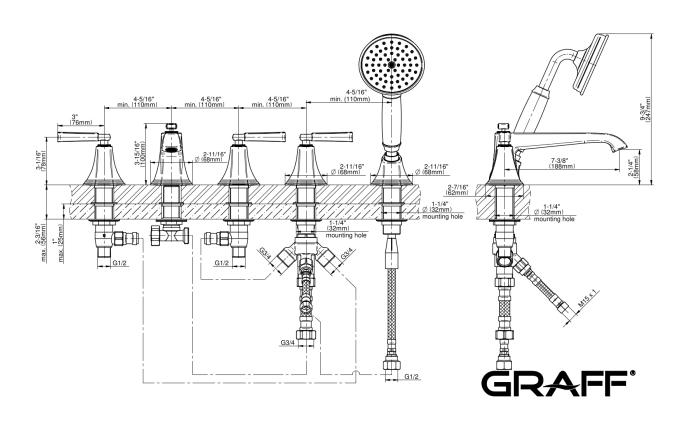

Finezza Collection Finezza UNO Roman Tub Set

## **Product Features**

- Aerated flow rate ~7 gpm @45 psi
- Deck-mounted handshower and diverter set included
- Optional in-line pressure balancing valve G-1060