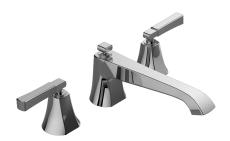

Finezza Collection Finezza DUE Roman Tub

## **Product Features**

- Aerated flow rate ~7 gpm @45 psi
- Matching deck-mounted handshower & diverter set available