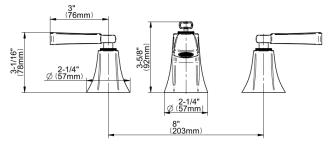

Finezza Collection Finezza DUE Roman Tub

## **Product Features**

- Aerated flow rate ~7 gpm @45 psi
- Matching deck-mounted handshower & diverter set available