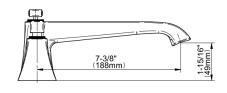

Finezza Collection Finezza DUE Roman Tub

## **Product Features**

- Aerated flow rate ~7 gpm @45 psi
- Matching deck-mounted handshower & diverter set available