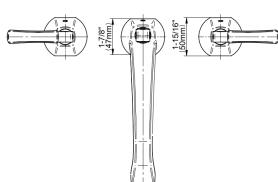

Finezza Collection Finezza DUE Roman Tub

## **Product Features**

- Aerated flow rate ~7 gpm @45 psi
- Matching deck-mounted handshower & diverter set available