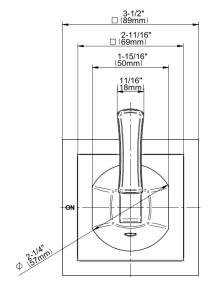

## G-8199-LM47E1-T

Finezza Collection Finezza DUE Stop/Volume Control Trim Plate and Handle

## **Product Features**

- Single metal handle
- Decorative trim plate
- Use with G-8076 Stop/Volume Control rough valve with Pass-Through or G-8077 Stop/Volume Control rough valve
- To complete package, you must order rough valve