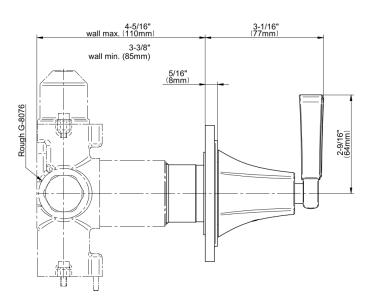

## G-8199-LM47E1-T

Finezza Collection Finezza DUE Stop/Volume Control Trim Plate and Handle

## **Product Features**

- Single metal handle
- Decorative trim plate
- Use with G-8076 Stop/Volume Control rough valve with Pass-Through or G-8077 Stop/Volume Control rough valve
- To complete package, you must order rough valve