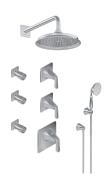

## GP3.222SH-LM47E0

M-Series Full Thermostatic Shower System (Rough & Trim)

## **Product Features**

- 3/4" thermostatic valve and trim
- 9" showerhead with 12" wall-mounted shower arm
- Swivel body sprays (3 pieces)
- Handshower set w/wall bracket
- Stop/volume control valve and 2-way diverter valve
- Showerhead features no-clog, easy-clean spray nozzles
- 3/4" thermostatic rough valve flow rate ~12.9 gpm @60 psi
  Flow rates: showerhead max
- Flow rates: showerhead max 1.8≤ gpm, handshower ≤1.5 max gpm